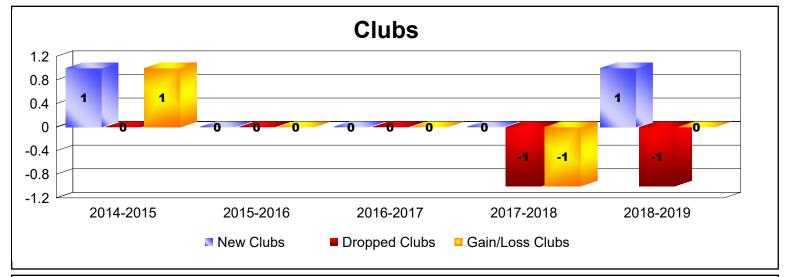

District 13 OH2 As of June 2019 Cumulative

| Year      | New<br>Clubs | Dropped<br>Clubs | Gain/<br>Loss<br>Clubs | New<br>Members | Charter<br>Members | Reinstate<br>Members | Transfer<br>Members | Total<br>Member<br>Added | Total<br>Members<br>Dropped | Gain/<br>Loss<br>Members |
|-----------|--------------|------------------|------------------------|----------------|--------------------|----------------------|---------------------|--------------------------|-----------------------------|--------------------------|
| 2014-2015 | 1            | 0                | 1                      | 125            | 35                 | 5                    | 9                   | 174                      | -109                        | 65                       |
| 2015-2016 | 0            | 0                | 0                      | 114            | 0                  | 3                    | 6                   | 123                      | -159                        | -36                      |
| 2016-2017 | 0            | 0                | 0                      | 105            | 0                  | 5                    | 3                   | 113                      | -152                        | -39                      |
| 2017-2018 | 0            | -1               | -1                     | 139            | 1                  | 4                    | 4                   | 148                      | -179                        | -31                      |
| 2018-2019 | 1            | -1               | 0                      | 101            | 33                 | 4                    | 4                   | 142                      | -191                        | -49                      |
| Average   | 0            | 0                | 0                      | 117            | 14                 | 4                    | 5                   | 140                      | -158                        | -18                      |