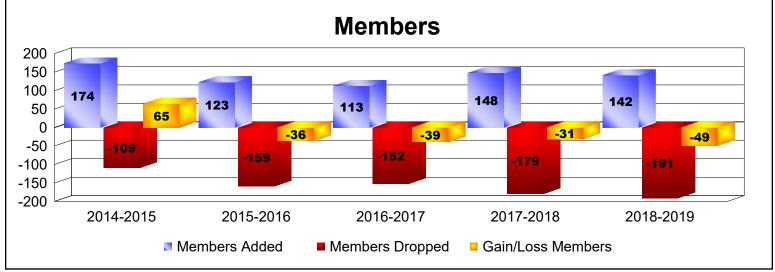

District 13 OH2 As of June 2019 Cumulative

| Year      | New<br>Clubs | Dropped<br>Clubs | Gain/<br>Loss<br>Clubs | New<br>Members | Charter<br>Members | Reinstate<br>Members | Transfer<br>Members | Total<br>Member<br>Added | Total<br>Members<br>Dropped | Gain/<br>Loss<br>Members |
|-----------|--------------|------------------|------------------------|----------------|--------------------|----------------------|---------------------|--------------------------|-----------------------------|--------------------------|
| 2014-2015 | 1            | 0                | 1                      | 125            | 35                 | 5                    | 9                   | 174                      | -109                        | 65                       |
| 2015-2016 | 0            | 0                | 0                      | 114            | 0                  | 3                    | 6                   | 123                      | -159                        | -36                      |
| 2016-2017 | 0            | 0                | 0                      | 105            | 0                  | 5                    | 3                   | 113                      | -152                        | -39                      |
| 2017-2018 | 0            | -1               | -1                     | 139            | 1                  | 4                    | 4                   | 148                      | -179                        | -31                      |
| 2018-2019 | 1            | -1               | 0                      | 101            | 33                 | 4                    | 4                   | 142                      | -191                        | -49                      |
| Average   | 0            | 0                | 0                      | 117            | 14                 | 4                    | 5                   | 140                      | -158                        | -18                      |